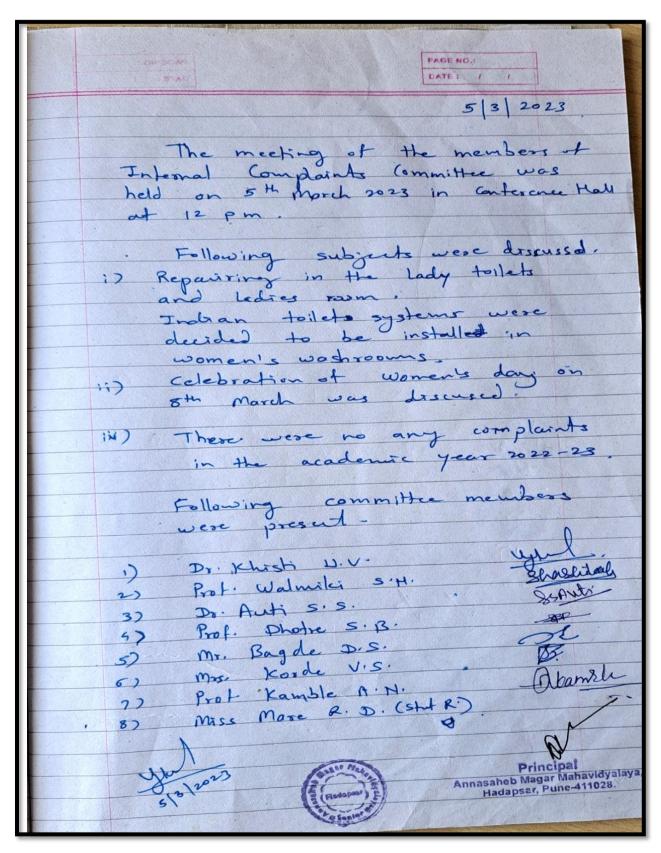

|                            | By Wall                |

## Committee Meeting: 2022 - 2023 Minutes



### Committee Meeting: 2021 – 2022 Minutes

| PAGE NO.:  DATE: XI / O9 / 201                                                                                |
|---------------------------------------------------------------------------------------------------------------|
| Internal Complaints Committee was                                                                             |
| held on 11th Sopt. 2021 in the<br>Conference hall at 11:30 am.                                                |
| Agenda  1) Restructuring of committee.  2) Inclusion of student representative.  3) To arrange guest lecture. |
| representative:  3) To arrange guest lecture.                                                                 |
| Following members were present.