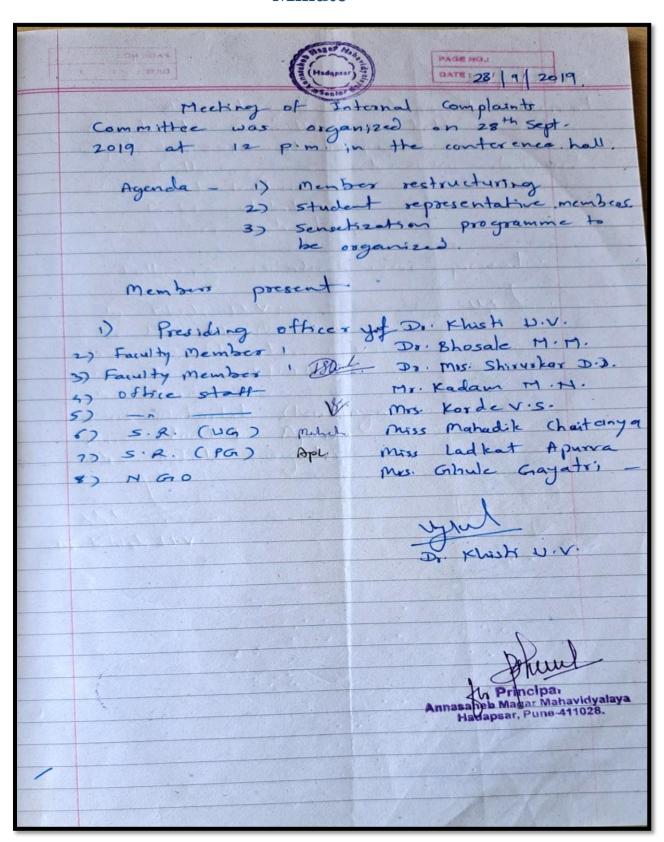

.V.                                        |
|             |                                                      |
| Mark To     |                                                      |
|             |                                                      |
|             |                                                      |
|             | Defining                                             |
|             |                                                      |
|             | Annasaleb Magar Mahavidyalaya Hadapsar, Pune-411028. |
|             | Hadapsat, Pulle 411020                               |
|             |                                                      |
| 100 100 100 |                                                      |

#### Committee Meeting: 2019 – 2020 Minute



# Committee Meeting: 2018 – 2019 Minute

| No. | 1,38-101-16<br>2,074.9                      | DATE 24 9 2018